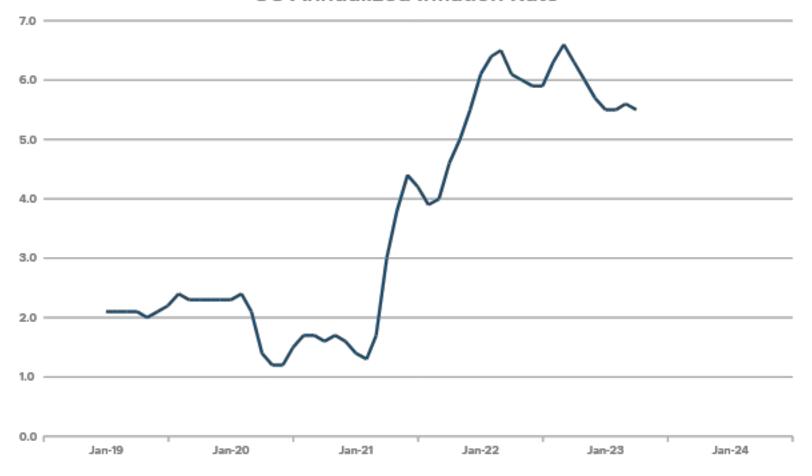

# ECONOMIC OUTLOOK & TRENDS FOR U.S. MANUFACTURING TECHNOLOGY

**Peter Eelman** 

CXO - Chief Experience Officer
The Association For Manufacturing Technology

## WHERE IS THE RECESSION?

There have been mixed economic signals for some time and many economists have been predicting a coming recession, but it isn't showing in the data yet.



### GDP: **BELOW TREND BUT STILL POSITIVE**

#### Real GDP Percent Change (Annualized)



## **CONSUMER SPENDING**

#### **Personal Consumption Expenditure: Durable Goods**



## **EMPLOYMENT: SUPER TIGHT LABOR MARKET**

#### **Ratio of Job Openings to Unemployed Workers**



## INFLATION: LABOR AND SUPPLY ISSUES

#### **US Annualized Inflation Rate**



## **CAPACITY UTILIZATION**

#### **Capacity Utilization for Machinery Manufacturers**



## RECENT TRENDS IN MANUFACTURING TECHNOLOGY

#### **AUTOMATION**

- Automation Tends to Sell in Down Economies
- Labor Issues and Technological Advances Speeding Adoption

## RESHORING & SUPPLY CHAIN

- Shortening and Diversifying Supply Chains
- Rebirth of Industries
- Material Shortages

#### **TECHNOLOGY**

- AM/3DP
- Metrology
- Digital Factory

### MACHINE TOOL ORDERS

#### **USMTO Order Value (in Thousands)**



### **KEY TAKEAWAYS**





"Perfection is not attainable, but if we chase perfection, we can catch excellence."

NFL Coaching Legend
 Vince Lombardi

#### EAST BUILDING

#### LEVEL 3

Fabricating & Lasers Machine Components/Cleaning/Environmental Quality Assurance Software

#### LEVEL