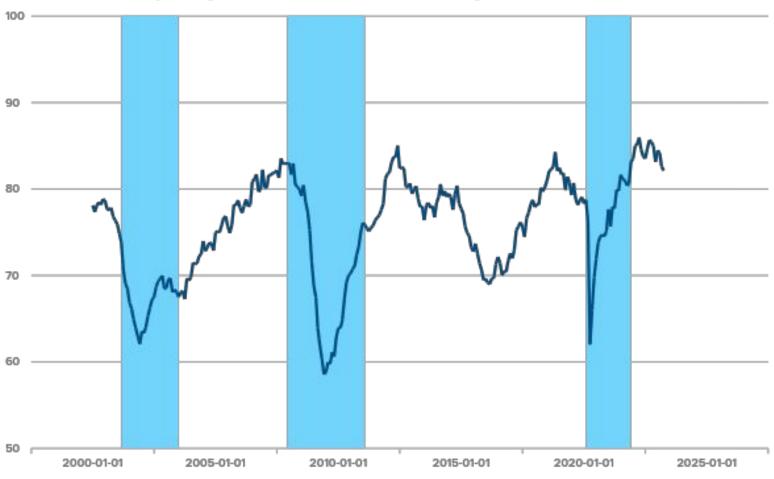

## **CAPACITY UTILIZATION**

#### **Capacity Utilization for Machinery Manufacturers**