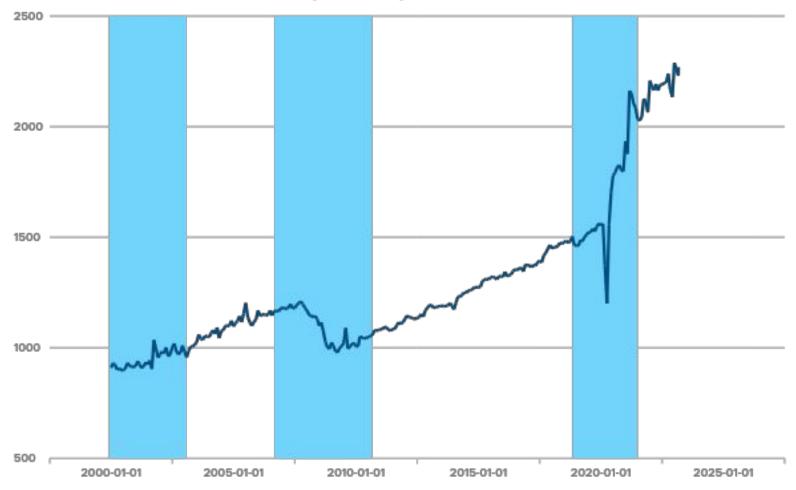

## **CONSUMER SPENDING**

#### **Personal Consumption Expenditure: Durable Goods**