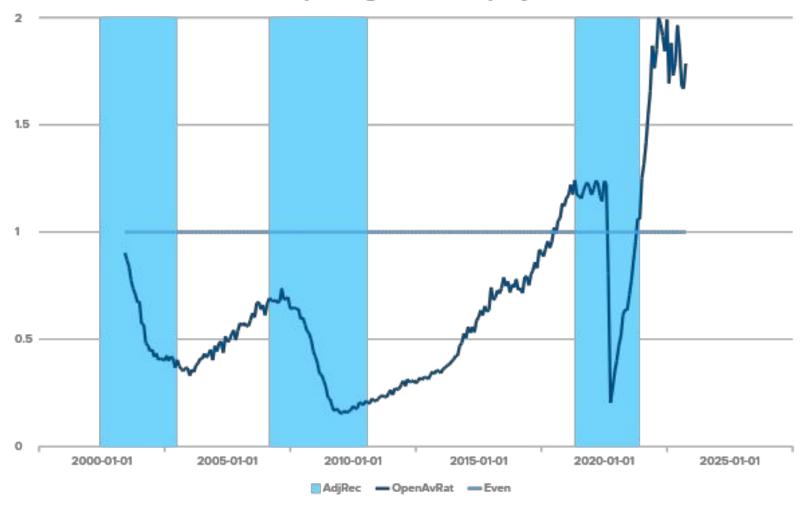

## **EMPLOYMENT: SUPER TIGHT LABOR MARKET**

#### **Ratio of Job Openings to Unemployed Workers**