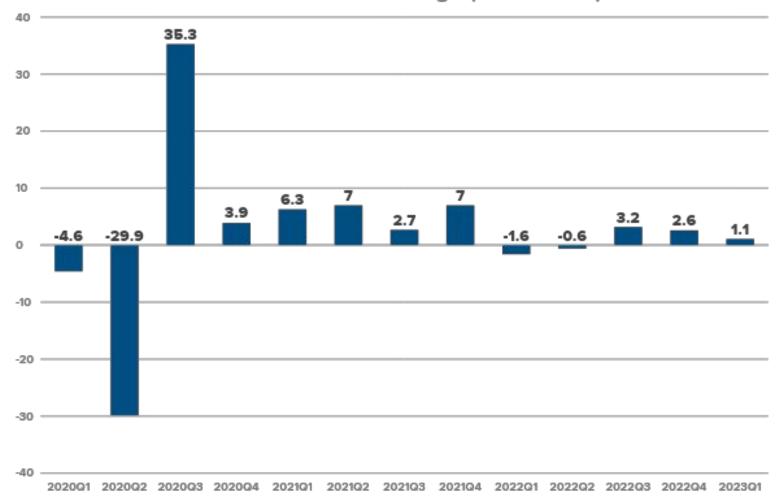

### GDP: **BELOW TREND BUT STILL POSITIVE**

#### Real GDP Percent Change (Annualized)